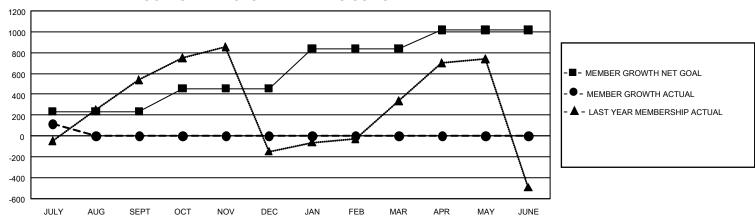

## GMT Constitutional Area 5 - E, Group O

REPORT DOES NOT INCLUDE CLUBS IN UNDISTRICTED AREAS.

| Clubs                 |               |           |               | Members               |                          |                         |                                                    |
|-----------------------|---------------|-----------|---------------|-----------------------|--------------------------|-------------------------|----------------------------------------------------|
| RESULTS FOR 2024-2025 |               |           |               | RESULTS FOR 2024-2025 |                          |                         |                                                    |
| QUARTER               | NEW CLUB GOAL | NEW CLUBS | DROPPED CLUBS | QUARTER ME            | EMBER GROWTH NET<br>GOAL | MEMBER GROWTH<br>ACTUAL | DROPPED MEMBERS<br>ACTUAL (including<br>transfers) |
| JULY/AUG/SEPT         | 18            | 4         | 0             | JULY/AUG/SEPT         | 235                      | 376                     | 194                                                |
| OCT/NOV/DEC           | 3             | 0         | 0             | OCT/NOV/DEC           | 220                      | 0                       | 0                                                  |
| JAN/FEB/MAR           | 42            | 0         | 0             | JAN/FEB/MAR           | 383                      | 0                       | 0                                                  |
| APR/MAY/JUNE          | 12            | 0         | 0             | APR/MAY/JUNE          | 180                      | 0                       | 0                                                  |

## GOALS AND ACTUAL MEMBERS CUMULATIVE

| DROPPED CLUBS: 0 |     | 67 CLUBS OF 512 ADDED 1 OR<br>MORE NEW MEMBERS | GENDER DISTRIBUTION                     |                |  |
|------------------|-----|------------------------------------------------|-----------------------------------------|----------------|--|
|                  |     |                                                | MALE                                    | 7,452 (46.90%) |  |
|                  |     |                                                | FEMALE                                  | 8,419 (52.99%) |  |
| DROPPED MEMBERS  |     |                                                | NON BINARY                              | 3 (0.02%)      |  |
| DECEASED         | 5   |                                                | PREFER NOT TO ANSWER                    | 14 (0.09%)     |  |
| CLUB CANCELLED   | 0   |                                                | TOTAL FAMILY UNIT MEMBER:               | s 4,981        |  |
| OTHER            | 188 | CLICK HERE FOR                                 | , , , , , , , , , , , , , , , , , , , , |                |  |
| TOTAL            | 193 | CUMULATIVE MEMBERSHIP DATA                     | FAMILY MEMBERS PAYING HALF DUES 3,01    |                |  |