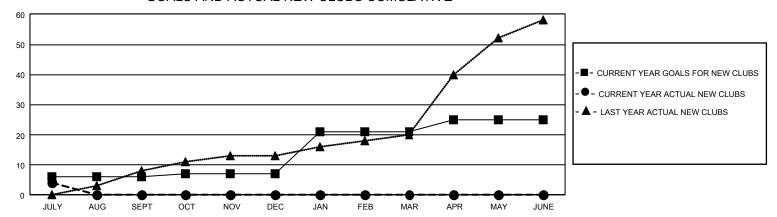

## GMT Constitutional Area 5 - E, Group O

REPORT DOES NOT INCLUDE CLUBS IN UNDISTRICTED AREAS.

| Clubs                 |               |           |               | Members               |                          |                         |                                                    |
|-----------------------|---------------|-----------|---------------|-----------------------|--------------------------|-------------------------|----------------------------------------------------|
| RESULTS FOR 2024-2025 |               |           |               | RESULTS FOR 2024-2025 |                          |                         |                                                    |
| QUARTER               | NEW CLUB GOAL | NEW CLUBS | DROPPED CLUBS | QUARTER ME            | EMBER GROWTH NET<br>GOAL | MEMBER GROWTH<br>ACTUAL | DROPPED MEMBERS<br>ACTUAL (including<br>transfers) |
| JULY/AUG/SEPT         | 18            | 4         | 0             | JULY/AUG/SEPT         | 235                      | 376                     | 194                                                |
| OCT/NOV/DEC           | 3             | 0         | 0             | OCT/NOV/DEC           | 220                      | 0                       | 0                                                  |
| JAN/FEB/MAR           | 42            | 0         | 0             | JAN/FEB/MAR           | 383                      | 0                       | 0                                                  |
| APR/MAY/JUNE          | 12            | 0         | 0             | APR/MAY/JUNE          | 180                      | 0                       | 0                                                  |

## GOALS AND ACTUAL NEW CLUBS CUMULATIVE